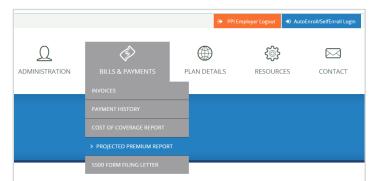

## How to Access the Report

Log in to the PPI Employer Portal by clicking on the orange "PPI Employer Login" button in the upper right hand corner of <u>www.ppibenefits.com</u>.

Hover over the "Bills & Payments" menu and click "Projected Premium Report".