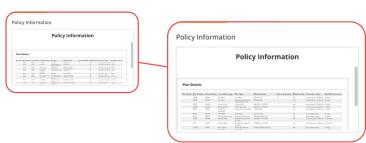

2. Go to the "Policy Details and Forms Tab."

3. Scroll down to "Policy Information," and click the Policy Information tile.

Applicable policy/plan numbers will appear in the middle column along side the applicable Plan Types.

Plan Numbers, Effective Day, Termination Date, and Waiting Periods are also presented in the table.